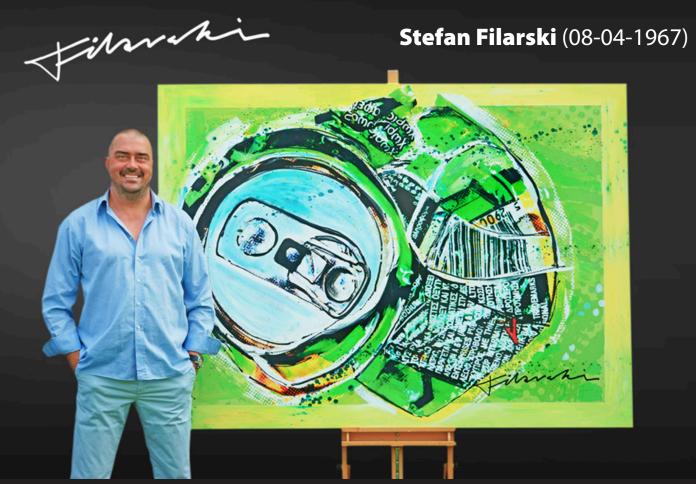

Sprite Crushed Can Series 145x193cm

Amstel Crushed Can Series, 145x193cm

Amstel 2 Crushed Can Series, 110x150cm

Pepsi Crushed Can Series, 110x150cm

Fanta Crushed Can Series, 110x150cm

Heineken Crushed Can Series, 145x193cm

**Old News 1** 120x180cm

The Native American, 1st study for TFGOEP 180x120cm

After a 20 year career in advertising as an Art/Creative Director. I new it was time to focus on making Art. The Crushed Can Series and The Dude Raw Series are a good example of how I like to express myself. These colourful and dynamic Artworks put trash in a new perspective. In our man made environment loads of fantastic accidentally occurring stuff is going on that is really worth looking at. This inspires me as a artist and I often use this as a base for my work. Although I went to a classic Art Academy the way I work and the techniques I use are mixed. Photography, painting and computer techniques are part of my working process. The Art in this document is a small example of my work, hope you enjoyed it!