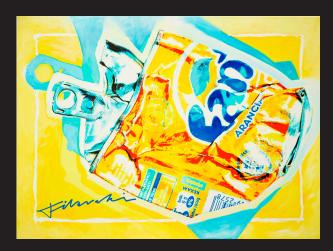

Sprite Crushed Can Series 145x193cm

Amstel Crushed Can Series, 145x193cm

Amstel 2 Crushed Can Series, 110x150cm

Pepsi Crushed Can Series, 110x150cm

Fanta Crushed Can Series, 110x150cm

Heineken Crushed Can Series, 145x193cm