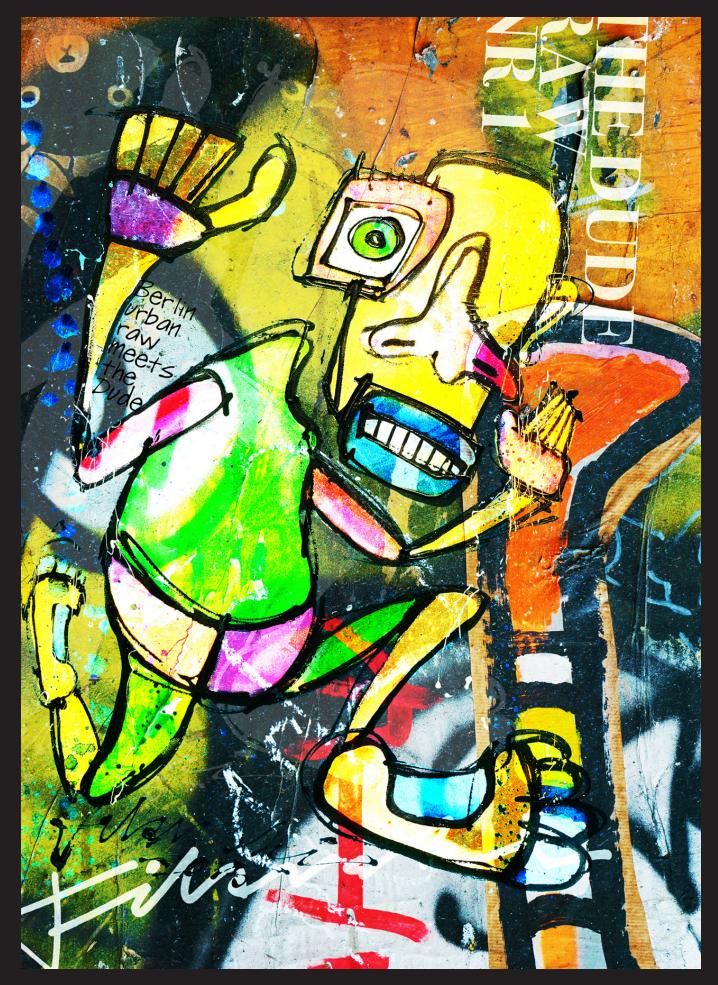

Pokka Coffee 1 Crushed Can Series, 110x150cm

Carlsberg 1 Crushed Can Series, 110x150cm

The Dude Raw Series nr 1 50x70cm

The Dude Raw 7 50x70cm

The Dude Raw 9 50x70cm

The Dude Raw 3 50x70cm

The Dude Raw 2 50x70cm