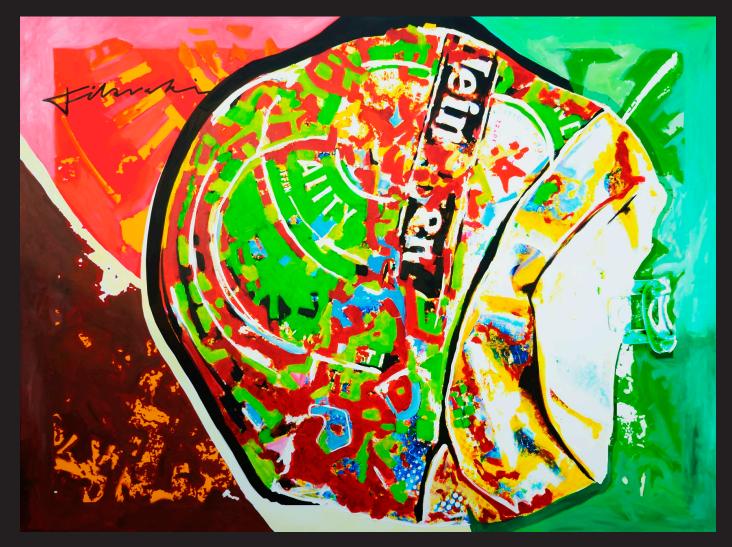

Sprite Crushed Can Series 145x193cm

Amstel Crushed Can Series, 145x193cm

Amstel 2 Crushed Can Series, 110x150cm

Pepsi Crushed Can Series, 110x150cm

Fanta Crushed Can Series, 110x150cm

Heineken Crushed Can Series, 145x193cm