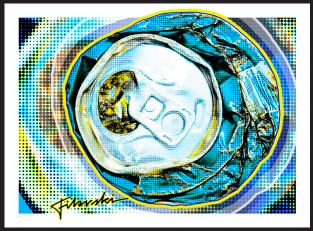

Sprite Crushed Can Series 145x193cm

Amstel Crushed Can Series, 145x193cm

Amstel 2 Crushed Can Series, 110x150cm

Pepsi Crushed Can Series, 110x150cm

Fanta Crushed Can Series, 110x150cm

Heineken Crushed Can Series, 145x193cm