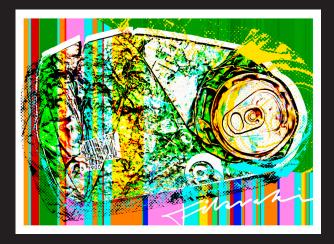

Sprite Crushed Can Series 145x193cm

Amstel Crushed Can Series, 145x193cm

Amstel 2 Crushed Can Series, 110x150cm

Pepsi Crushed Can Series, 110x150cm

Fanta Crushed Can Series, 110x150cm

Heineken Crushed Can Series, 145x193cm