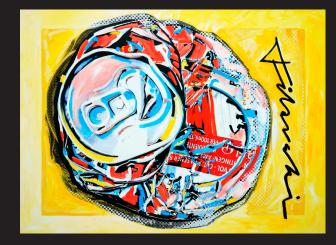

Sprite Crushed Can Series 145x193cm

Amstel Crushed Can Series, 145x193cm

Amstel 2 Crushed Can Series, 110x150cm

Pepsi Crushed Can Series, 110x150cm

Fanta Crushed Can Series, 110x150cm

Heineken Crushed Can Series, 145x193cm